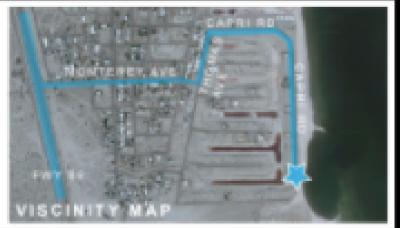

SAVE THE DATE: APRIL 23, 2022 2713 CAPRI LANE. THERMAL, CA 92274

### **EXHIBITOR REGISTRATION FORM**

C Are you an Artist, Band, or Vendor interested in supporting environmental restoration awareness? Let's Collaborate.

Salton Sea Earth Day Pop-up Event

Event Address: 3713 Capri Lane, Thermal, CA 92274 First Name \* Preffered Name