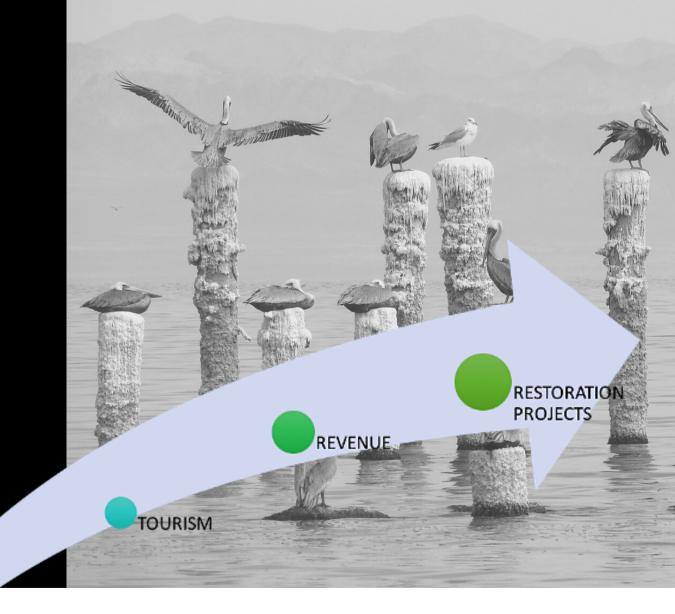

### SALTON SEA THE CHALLENGE

Without an instream of revenue supporting restoration projects, this forces organizations to scavenge for funding. The Salton Sea's harsh environmental conditions intensify each day along with the need for a "Now Solution."

### ARTCUPUNCTURE POP UP GALLERY

Creating small intermediate projects using Art and Urban-Acupuncture to attract resources which will increase environmental awareness, economic growth and quality of life.