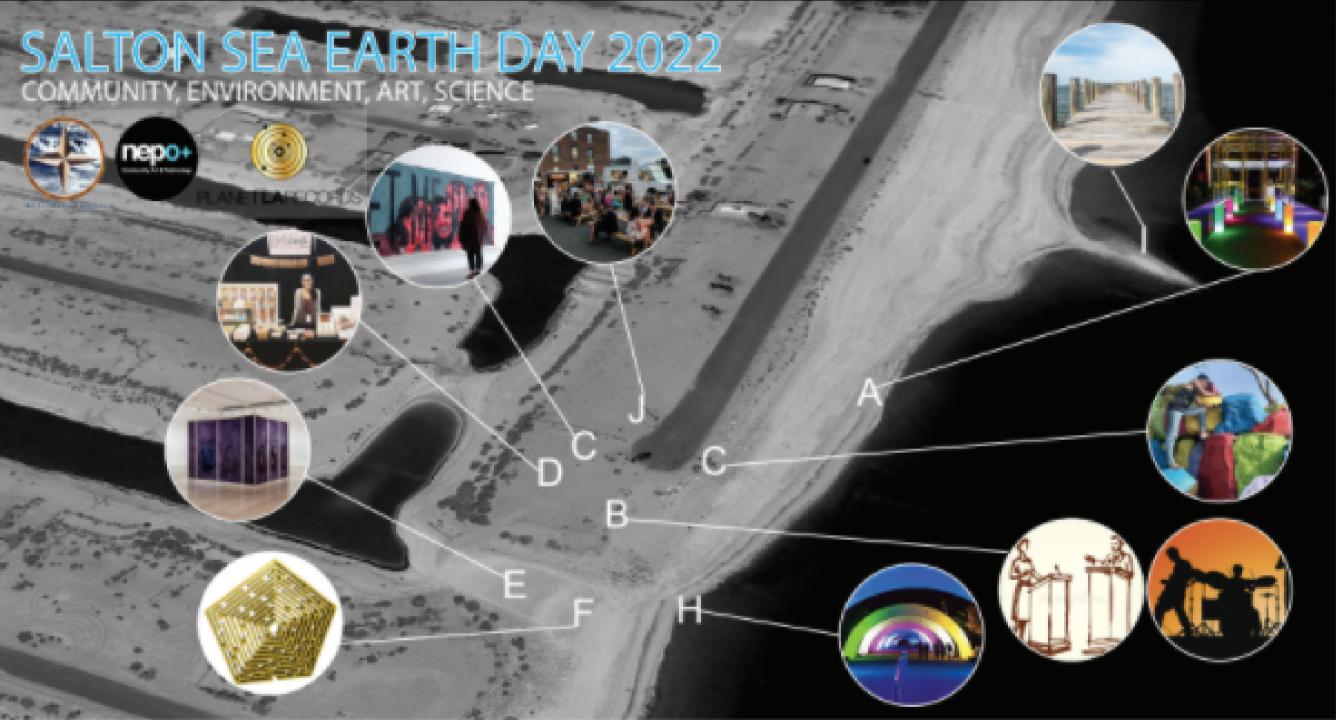

### VVIRONMENT, ART SCIEN

- RANCE GLOWING SIGN/ GLOWING PATH
- ATION AREA & LIVE MUSIC PREFORMANCE
- INTERACTIVE PAINTING С.
- D. SORS/ARTISTS BOOTHS
- UP ART GALLERY
- CTIVE AUDIO LABRYNTH
- CKS PAINTED "INDIGENOUS PERMISSION NEEDED G.,
- VISUAL BACKDROP н.
- I. MULTI-COLORED WOODEN PILLARS "INDIGENOUS PERMISION NEEDED
- J. FOODTRUCKS / SEATING AREA