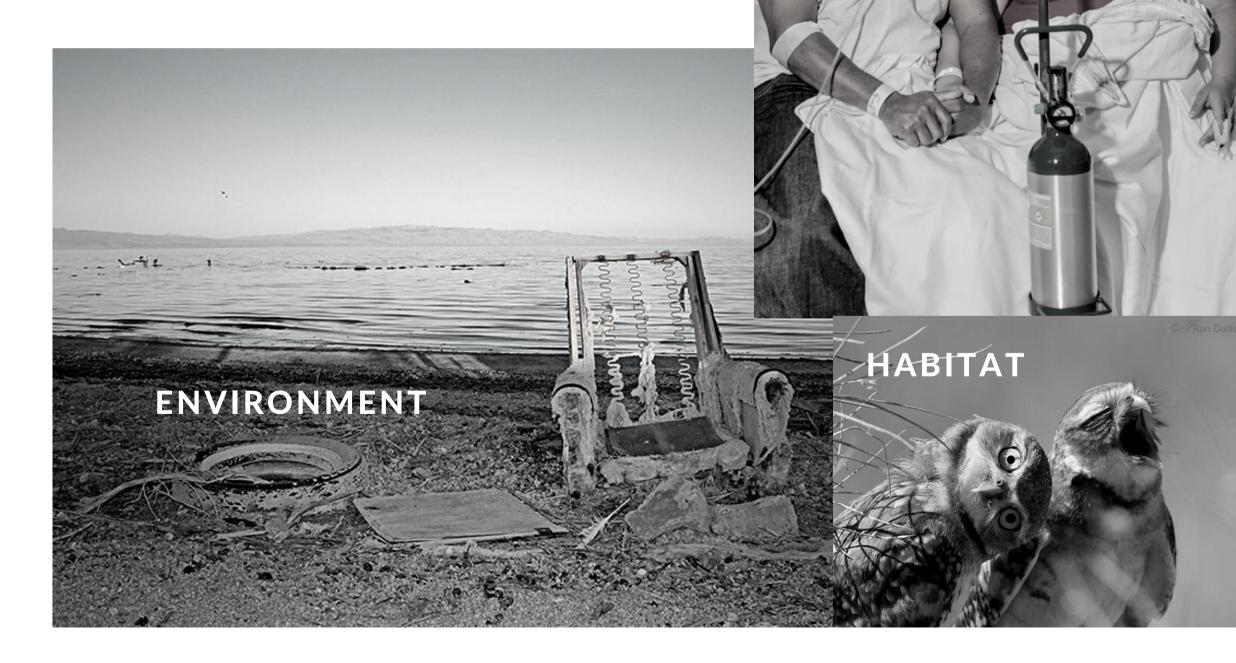

#### ENVIRONMENTAL RESTORATION

**COMMUNITY** ADVOCACY

TECHNOLOGY SOLUTIONS

> SCIENTIFIC PROPOSALS

## THE ECOMEDIA COMPASS

- NON-PROFIT ORGANIZATION IN DESERT SHORES, CA AT THE SALTON SEA

- "SAVE OUR SEA!" CAMPAIGN

- MAJOR FORCE FOR ENVIRONMENTAL AND COMMUNITY RESTORATION

### SALTON SEA THE CHALLENGE

Without an instream of revenue supporting restoration projects, this forces organizations to scavenge for funding. The Salton Sea's harsh environmental conditions intensify each day along with the need for a "Now Solution."